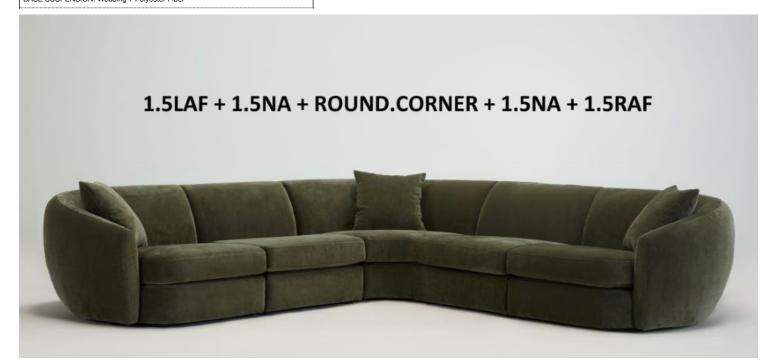

diagrams on the sheet are only provided as an approximate representation of the footprint of the lounge and are in no way intended to represent the actual shape of the lounge